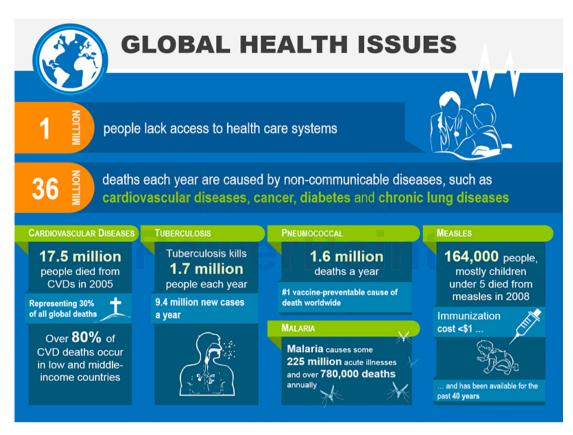

- 1. The text is available to ....
  - A. inform the importance of good health system
  - B. describe the victims of general diseases globally
  - C. show various problems on worldwide health cases
  - D. compare the numbers of disease cases in different areas
- 2. Which statements are in line with the text?
  - I. The tuberculosis case adds 1.7 million every year.
  - II. CVD occurs at average of 80% in all countries in the world.
  - III. There is correlation between level of economy condition and health.
  - IV. Malaria is the most severe disease causes serious sickness and death.
- A. I and II B. II and III C. II and IV D. III and IV
- 3. "...acute illness and over ...". The word 'acute' has the same meaning to ... A. profound B. sudden C. contagious D. moderate